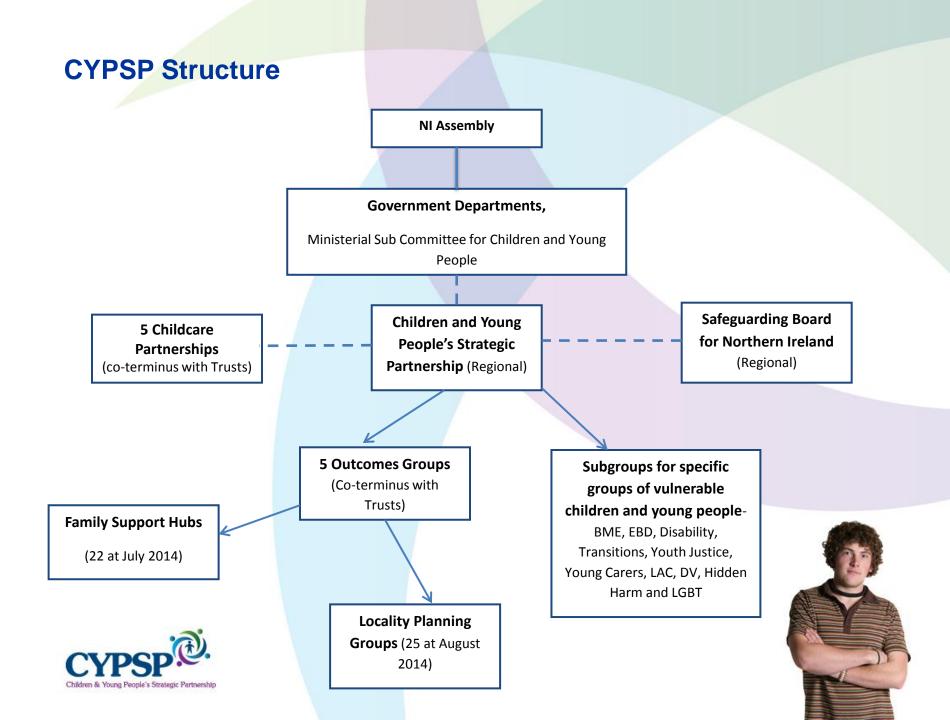

#### Integrated Planning and Delivery -The Children and Young Peoples Strategic Partnership

The CYPSP is a cross-sectoral strategic partnership consisting of the leadership from all key agencies who have responsibility for improving outcomes for all children and young people in Northern Ireland

Health Social care Education Youth justice Probation Police Local Government Voluntary/Community/BME

#### **Purpose of CYPSP**

- Collaboration through integrated planning and commissioning in the context of the six NI high level Outcomes
- Outcomes Based Planning (Framework for Integrated Planning for Outcomes for Children and Families <u>www.outcomesforchildren.org</u>)
- Early Intervention
- Evidence Informed Practice
- Coordination of resources-people and money
- Single approach to children's issues from Government