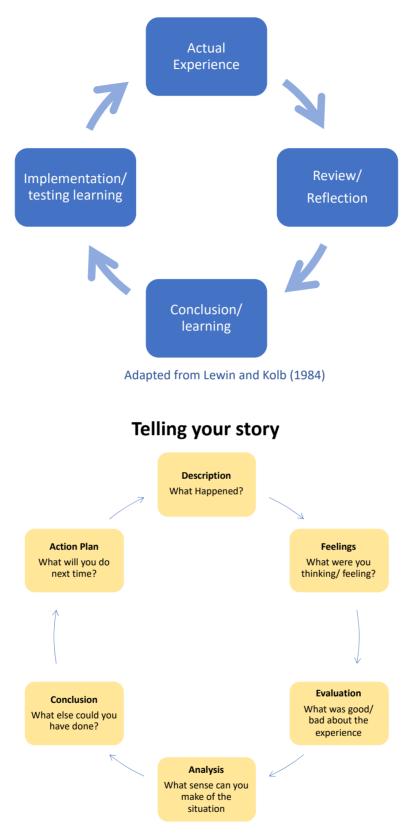

Adapted from Gibb's Reflective Cycle (1998)





## HCSW Healthcare Support Worker (HCSW) Reflective Template

This tool is designed to help you reflect on your current job role and to identify areas where you may benefit from further training, education and development to enhance or develop in your current role or to support you to gather evidence to access a degree programme to become a registered practitioner.

| Clinical skills                                                                  |  |
|----------------------------------------------------------------------------------|--|
| Reflect on your current level of confidence in clinical skills:                  |  |
| <ul> <li>are there any areas you think you require to develop?</li> </ul>        |  |
| <ul> <li>how will you do t