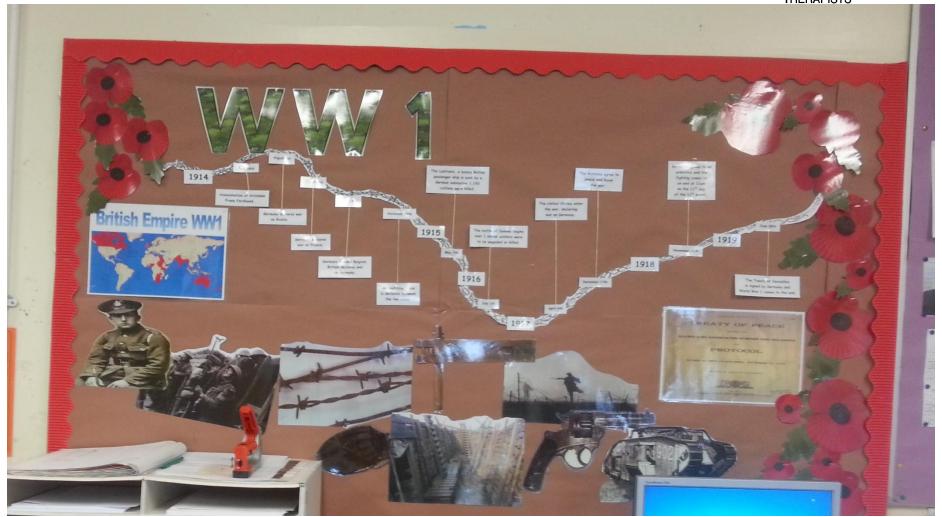

# Interactive display...

The pictures help me remember...

The words are easier...

Its more clear for me...