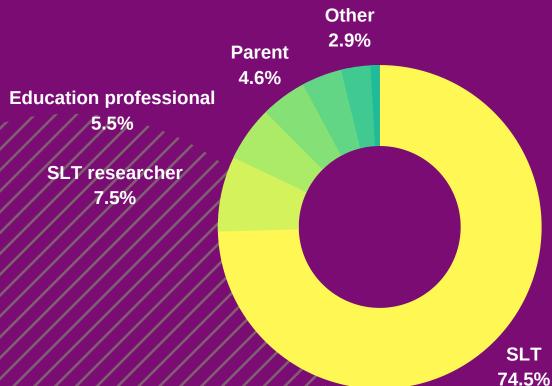

**#DLDResearchPriorities** 

#devlangdis

#DLDYouandMe

parents carried out activities to highlight their own research priorities

How many SLTs completed the questionnaire?

out of 506
professionals who completed the survey were SLTs